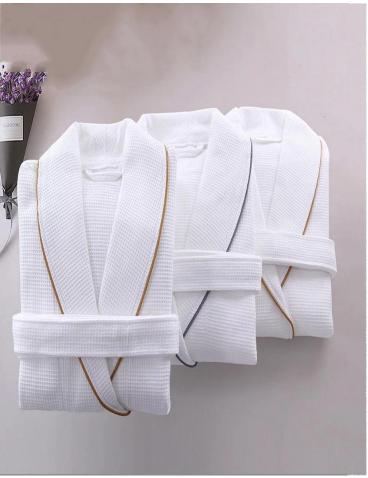

# Room type

We can customize any size of hotel bedding set!

Bathrobe

**Fabric**: velour, waffle, terry, coral fleece, imitation silk

**Color**: white or customized

**Size**: length 125cm, width 135cm, sleeve length 55cm; or customized

**Design**: shawl collar, kimono collar, colored stripes, custom logo

**Feature**: soft, smooth, breathable, wrinkle free, machine washable

**Logo & Label**: custom embroidery and private label

**Package**: waterproof poly bag, woven bag, or custom PVC bag

**Application**: hotel, hospital, home, spa, beauty salon, etc