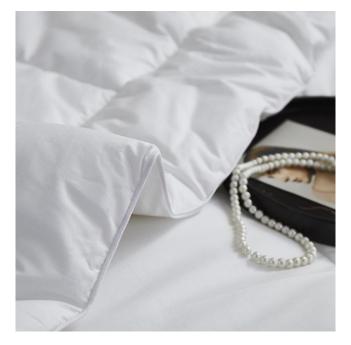

# Bath rug

Bedding set

**Fabric**: 100% cotton, cotton/polyester mixed, 100% polyester, brushed microfiber

**Color**: white or customized

Size: single,double,king,queen,or customized

**Design**: Plain white, Jacquard stripes, Plain dyed, embroidery design,

**Feature**: soft, smooth, breathable, wrinkle free, machine washable

**Logo & Label**: custom embroidery, print, jacquard, yarn dyed logo, and private label

**Package**: waterproof poly bag, woven bag, or custom PVC bag

## Different density is made for different star hotels.

- 200TC 250TC for economic or 3 -Star hotels
- 300TC 350TC for 4-star hotels
- 400TC or higher for 5-star hotels

Jacquard stripes design

Plain dyed design