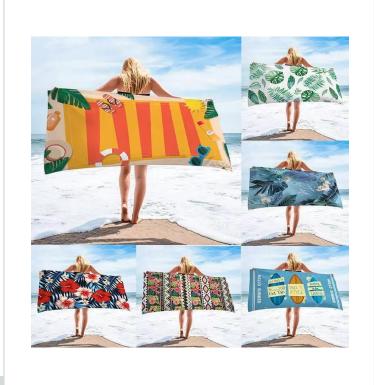

Towel set

Bedding set

**Bathrobe** 

**Pillow** 

**Hotel Amenities** 

Decorative cloth

Table linen

Towe set

Fabric: 100% cotton,cotton/polyestermixed,microfiber

**Yarn**: 16s, 32s, 21s

Size:

Face towel: 30cm\*30cm/32cm\*32cm/35cm\*35cm,

Hand towel: 35cm\*75cm/ 40cm\*80cm Bath towel: 70cm\*140cm/ 80cm\*160cm

Bath mat: 50cm\*80cm Bath rug: 60cm\*90cm

**Design**: plain weave, diamond band, satin band, jacquard, plain dyed, yarn dyed, patch logo, as following

**Feature**: soft, durable, machine washable

**Logo & Label**: custom embroidery, print, yarn dyed logo, jacquard, and private label.

**Package**: waterproof poly bag, woven bag, or custom individual OPP/ PE/ PVC bag

**Application**: hotel, home, promotional gift, spa, beauty salon, army, etc

Plain Weave Style: Simple and classic, the size of embroidery logo is unlimited.

Diamond Band Style:Recommended for embroidery logo

<u>۔</u> ا

Towels of different yarns have certain differences.

16S is softer and absorbent, while 32S is more durable and cost-effective. Fewer people choose 21S, it has a price advantage.

**Diamond band** 

Satin band

**Jacquard logo** 

**Plain dyed** 

Yarn dyed

**Patch logo** 

**Pool towel** 

**Beach towel** 