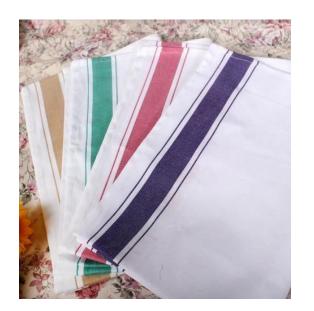

Fabric: 100% cotton,cotton/polyestermixed,microfiber

**Yarn**: 16s, 32s, 21s

Size:

Face towel: 30cm\*30cm/32cm\*32cm/35cm\*35cm,

Hand towel: 35cm\*75cm/ 40cm\*80cm Bath towel: 70cm\*140cm/ 80cm\*160cm

Bath mat: 50cm\*80cm Bath rug: 60cm\*90cm

**Design**: plain weave, diamond band, satin band, jacquard, plain dyed, yarn dyed, patch logo, as following

**Feature**: soft, durable, machine washable

**Logo & Label**: custom embroidery, print, yarn dyed logo, jacquard, and private label.

**Diamond band** 

Satin band

**Jacquard logo** 

**Plain dyed** 

Yarn dyed

**Patch logo** 

**Pool towel** 

**Beach towel** 