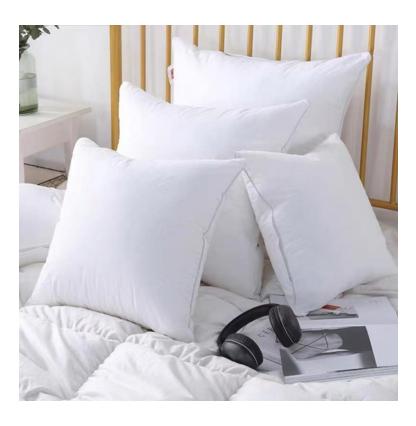

**Type**: Sleeping pillow, candy pillow, memory foam pillow, cushion, bolster, etc.

**Design**: double stitch needle, 5cm wall as following shows, or customized

**Feature**: hypoallergenic, soft and supportive

## Sleeping pillow