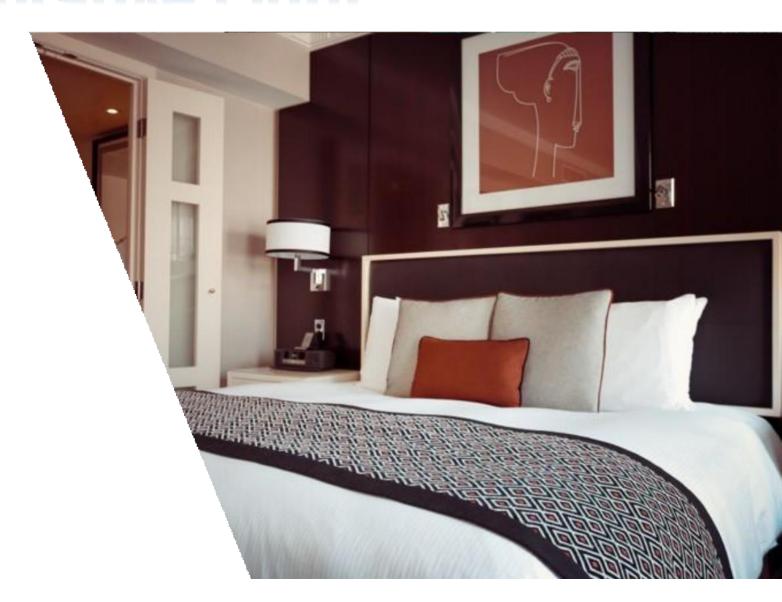

# Bath rug

Bedding set

**Fabric**: 100% cotton, cotton/polyester mixed, 100% polyester, brushed microfiber

**Color**: white or customized

Size: single,double,king,queen,or customized

**Design**: Plain white, Jacquard stripes, Plain dyed, embroidery design,

## Different density is made for different star hotels.

- 200TC 250TC for economic or 3 -Star hotels
- 300TC 350TC for 4-star hotels
- 400TC or higher for 5-star hotels

Jacquard stripes design

Plain dyed design