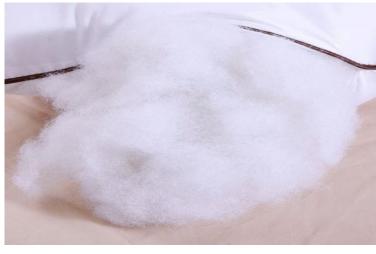

### Bath skirt

**Fabric**: 100% cotton, cotton/polyester mixed, 100% polyester, brushed microfiber

Fill: microfiber polyester, hollow fiber, down, feather, etc

Size: 45cm\*75cm, 54cm\*85cm, 50cm\*50cm, or customized

**Type**: Sleeping pillow, candy pillow, memory foam pillow, cushion, bolster, etc.

**Design**: double stitch needle, 5cm wall as following shows, or customized

**Feature**: hypoallergenic, soft and supportive

**Package**: waterproof poly bag, woven bag, or custom individual PVC bag

**Application**: hotel, hospital, home, spa, beauty salon, etc

Microfiber fill

7D hollow fiber fill

Down/Feather fill