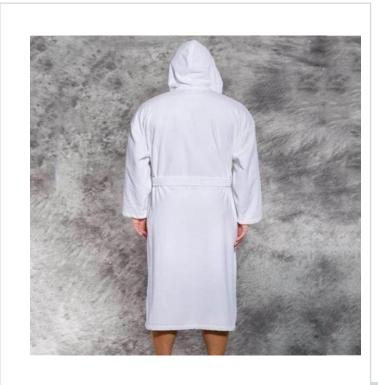

# Room type

We can customize any size of hotel bedding set!

Bathrobe

**Fabric**: velour, waffle, terry, coral fleece, imitation silk

**Color**: white or customized

**Size**: length 125cm, width 135cm, sleeve length 55cm; or customized

**Design**: shawl collar, kimono collar, colored stripes, custom logo

**Feature**: soft, smooth, breathable, wrinkle free, machine washable

**Logo & Label**: custom embroidery and private label

**Package**: waterproof poly bag, woven bag, or custom PVC bag

#### Peachskin

**Imitation silk** 

**Coral fleece** 

**Hooded design** 