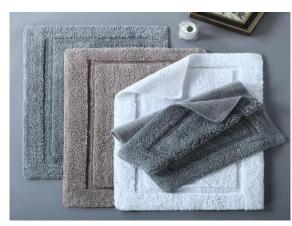

Fabric: 100% cotton,cotton/polyestermixed,microfiber

**Yarn**: 16s, 32s, 21s

Size:

Face towel: 30cm\*30cm/32cm\*32cm/35cm\*35cm,

Hand towel: 35cm\*75cm/ 40cm\*80cm Bath towel: 70cm\*140cm/ 80cm\*160cm

Bath mat: 50cm\*80cm Bath rug: 60cm\*90cm

**Design**: plain weave, diamond band, satin band, jacquard, plain dyed, yarn dyed, patch logo, as following

**Feature**: soft, durable, machine washable

**Logo & Label**: custom embroidery, print, yarn dyed logo, jacquard, and private label.

**Package**: waterproof poly bag, woven bag, or custom individual OPP/ PE/ PVC bag

**Application**: hotel, home, promotional gift, spa, beauty salon, army, etc

Plain Weave Style: Simple and classic, the size of embroidery logo is unlimited.

Diamond Band Style:Recommended for embroidery logo

<u>۔</u> ا

Towels of different yarns have certain differences.

16S is softer and absorbent, while 32S is more durable and cost-effective. Fewer people choose 21S, it has a price advantage.

**Diamond band** 

Satin band

**Jacquard logo** 

**Plain dyed** 

Yarn dyed

**Patch logo** 

**Pool towel** 

**Beach towel** 

## Bath mat

# Bath rug

Bedding set

**Fabric**: 100% cotton, cotton/polyester mixed, 100% polyester, brushed microfiber

**Color**: white or customized

Size: single,double,king,queen,or customized

**Design**: Plain white, Jacquard stripes, Plain dyed, embroidery design,