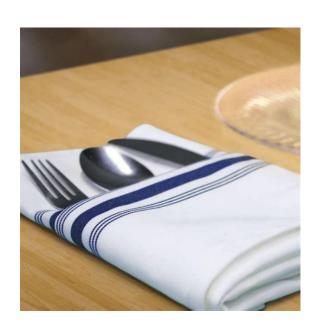

#### **Table linen**

- **♦ Table Cloth**
- **♦** Napkin Cloth
- **♦** Tea towel
- **♦** Table mat
- **♦** Chair Cover

Color, size and logo can be customized as per customer's requirements.

# Napkin cloth

### Tea towel