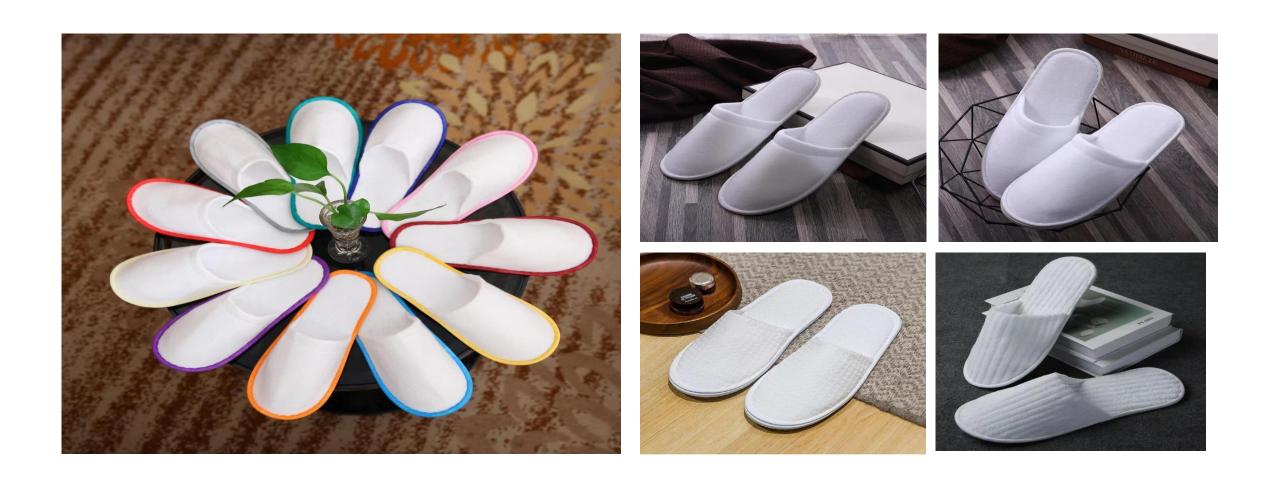

## Hotel Amenities

- Slippers
- Shampoo
- Soap
- Shower gel
- Body lotion
- Conditioner
- Comb
- Dental kit, shaving kit, sewing kit, vanity kit
- shower cap, vanity kit, shoe care

Color, size and logo can be customized as per customer's requirements.

### Disposable slippers