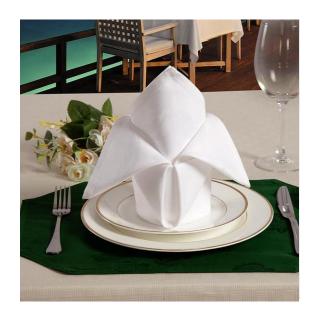

#### **Table linen**

- **♦ Table Cloth**
- **♦** Napkin Cloth
- **♦** Tea towel
- **♦** Table mat
- **♦** Chair Cover

Color, size and logo can be customized as per customer's requirements.

# Napkin cloth