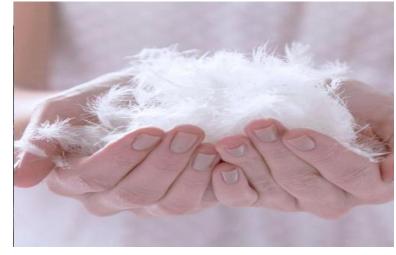

### Bath skirt

**Fabric**: 100% cotton, cotton/polyester mixed, 100% polyester, brushed microfiber

Fill: microfiber polyester, hollow fiber, down, feather, etc

Size: 45cm\*75cm, 54cm\*85cm, 50cm\*50cm, or customized

**Type**: Sleeping pillow, candy pillow, memory foam pillow, cushion, bolster, etc.

**Design**: double stitch needle, 5cm wall as following shows, or customized

**Feature**: hypoallergenic, soft and supportive

**Package**: waterproof poly bag, woven bag, or custom individual PVC bag

**Application**: hotel, hospital, home, spa, beauty salon, etc

Microfiber fill

7D hollow fiber fill

Down/Feather fill