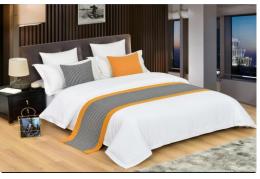

# Bath rug

Bedding set

**Fabric**: 100% cotton, cotton/polyester mixed, 100% polyester, brushed microfiber

**Color**: white or customized

Size: single,double,king,queen,or customized

**Design**: Plain white, Jacquard stripes, Plain dyed, embroidery design,

## Different density is made for different star hotels.

- 200TC 250TC for economic or 3 -Star hotels
- 300TC 350TC for 4-star hotels
- 400TC or higher for 5-star hotels

Jacquard stripes design

Plain dyed design