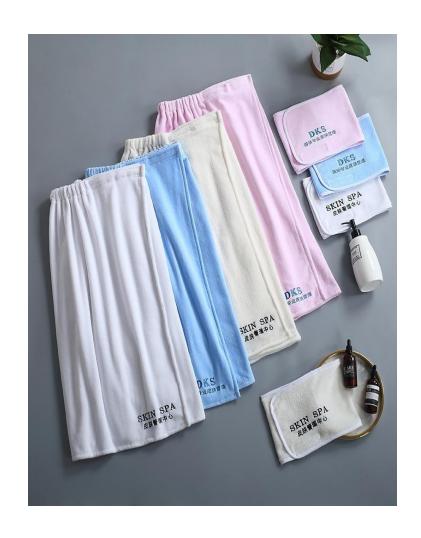

### Bath skirt

**Fabric**: 100% cotton, cotton/polyester mixed, 100% polyester, brushed microfiber

Fill: microfiber polyester, hollow fiber, down, feather, etc

Size: 45cm\*75cm, 54cm\*85cm, 50cm\*50cm, or customized