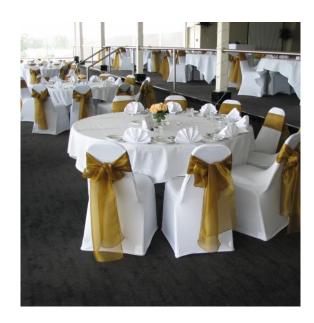

#### **Table linen**

- **♦ Table Cloth**
- **♦** Napkin Cloth
- **♦** Tea towel
- **♦** Table mat
- **♦** Chair Cover

Color, size and logo can be customized as per customer's requirements.

### Chair cover