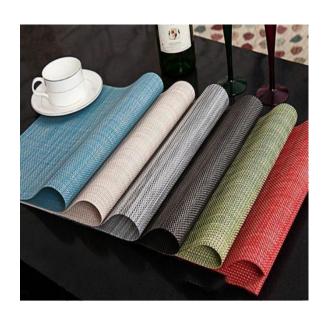

#### **Table linen**

- **♦ Table Cloth**
- **♦** Napkin Cloth
- **♦** Tea towel
- **♦** Table mat
- **♦** Chair Cover

Color, size and logo can be customized as per customer's requirements.

## Table mat