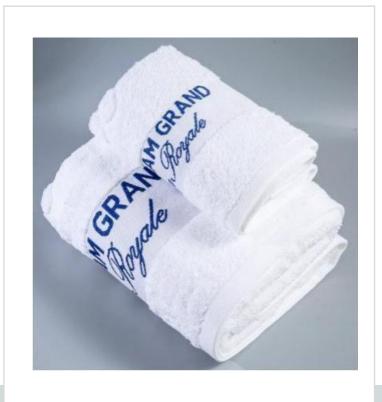

Fabric: 100% cotton,cotton/polyestermixed,microfiber

**Yarn**: 16s, 32s, 21s

Size:

Face towel: 30cm\*30cm/32cm\*32cm/35cm\*35cm,

Hand towel: 35cm\*75cm/ 40cm\*80cm Bath towel: 70cm\*140cm/ 80cm\*160cm

Bath mat: 50cm\*80cm Bath rug: 60cm\*90cm

**Design**: plain weave, diamond band, satin band, jacquard, plain dyed, yarn dyed, patch logo, as following

**Feature**: soft, durable, machine washable

**Logo & Label**: custom embroidery, print, yarn dyed logo, jacquard, and private label.

**Package**: waterproof poly bag, woven bag, or custom individual OPP/ PE/ PVC bag

**Application**: hotel, home, promotional gift, spa, beauty salon, army, etc

Plain Weave Style: Simple and classic, the size of embroidery logo is unlimited.