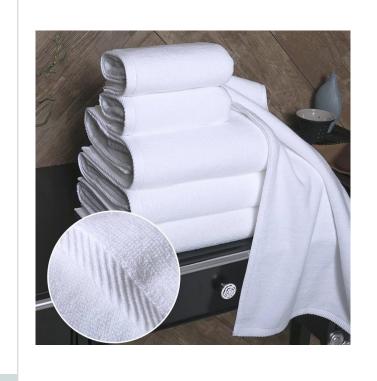

Fabric: 100% cotton,cotton/polyestermixed,microfiber

**Yarn**: 16s, 32s, 21s

Size:

Face towel: 30cm\*30cm/32cm\*32cm/35cm\*35cm,

Hand towel: 35cm\*75cm/ 40cm\*80cm Bath towel: 70cm\*140cm/ 80cm\*160cm

Bath mat: 50cm\*80cm Bath rug: 60cm\*90cm

**Design**: plain weave, diamond band, satin band, jacquard, plain dyed, yarn dyed, patch logo, as following

**Feature**: soft, durable, machine washable

**Logo & Label**: custom embroidery, print, yarn dyed logo, jacquard, and private label.

Diamond Band Style:Recommended for embroidery logo

<u>۔</u> ا

Towels of different yarns have certain differences.

16S is softer and absorbent, while 32S is more durable and cost-effective. Fewer people choose 21S, it has a price advantage.