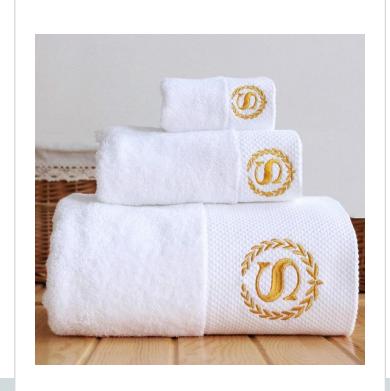

Fabric: 100% cotton,cotton/polyestermixed,microfiber

**Yarn**: 16s, 32s, 21s

Size:

Face towel: 30cm\*30cm/32cm\*32cm/35cm\*35cm,

Hand towel: 35cm\*75cm/ 40cm\*80cm Bath towel: 70cm\*140cm/ 80cm\*160cm

Bath mat: 50cm\*80cm Bath rug: 60cm\*90cm

**Design**: plain weave, diamond band, satin band, jacquard, plain dyed, yarn dyed, patch logo, as following

**Feature**: soft, durable, machine washable

**Logo & Label**: custom embroidery, print, yarn dyed logo, jacquard, and private label.

**Package**: waterproof poly bag, woven bag, or custom individual OPP/ PE/ PVC bag

**Application**: hotel, home, promotional gift, spa, beauty salon, army, etc

Plain Weave Style: Simple and classic, the size of embroidery logo is unlimited.