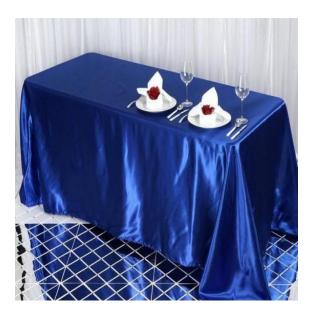

#### **Table linen**

- **♦ Table Cloth**
- **♦** Napkin Cloth
- **♦** Tea towel
- **♦** Table mat
- **♦** Chair Cover

Color, size and logo can be customized as per customer's requirements.

# Table cloth