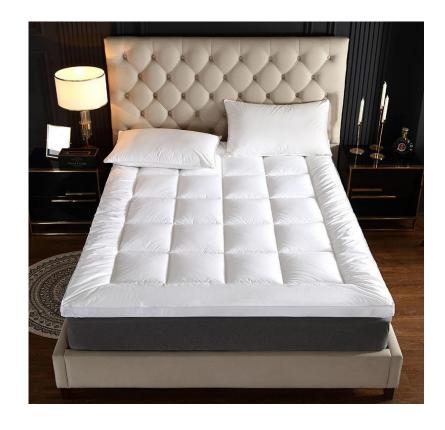

Microfiber fill

7D hollow fiber fill

Down/Feather fill

Mattress protector & Mattress topper

**Fabric**: 100% cotton, cotton/polyester mixed, 100% polyester, brushed microfiber

Fill: microfiber polyester, hollow fiber, down, feather, etc

Size: single,double,king,queen,or customized

**Design**: quilted-box, double stitch needle, or customized

**Feature**: hypoallergenic, soft and breathable, machine washable

**Package**: waterproof poly bag, woven bag, or custom PVC bag

**Application**: hotel, hospital, home, spa, student dorm, apartment, beauty salon, etc

#### Mattress topper

Four corners with elastics

Fitted sheet style

Two layers style