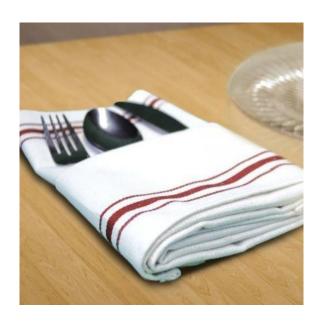

#### **Table linen**

- **♦ Table Cloth**
- **♦** Napkin Cloth
- **♦** Tea towel
- **♦** Table mat
- **♦** Chair Cover

Color, size and logo can be customized as per customer's requirements.

# Napkin cloth

### Tea towel