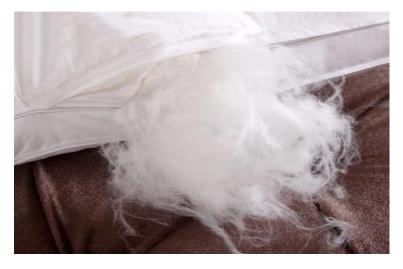

### Bath skirt

**Fabric**: 100% cotton, cotton/polyester mixed, 100% polyester, brushed microfiber

Fill: microfiber polyester, hollow fiber, down, feather, etc

Size: 45cm\*75cm, 54cm\*85cm, 50cm\*50cm, or customized

**Type**: Sleeping pillow, candy pillow, memory foam pillow, cushion, bolster, etc.

**Design**: double stitch needle, 5cm wall as following shows, or customized

**Feature**: hypoallergenic, soft and supportive

**Package**: waterproof poly bag, woven bag, or custom individual PVC bag

**Application**: hotel, hospital, home, spa, beauty salon, etc

Microfiber fill

7D hollow fiber fill

Down/Feather fill