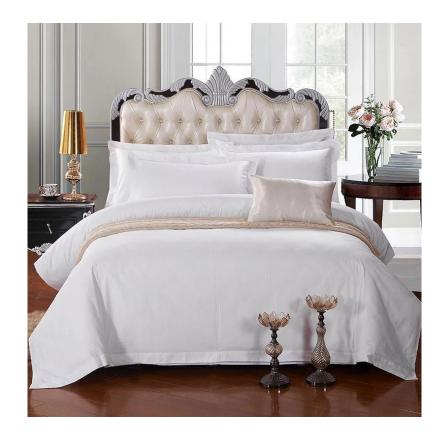

# Bath rug

Bedding set

**Fabric**: 100% cotton, cotton/polyester mixed, 100% polyester, brushed microfiber

**Color**: white or customized

Size: single,double,king,queen,or customized

**Design**: Plain white, Jacquard stripes, Plain dyed, embroidery design,

**Feature**: soft, smooth, breathable, wrinkle free, machine washable

**Logo & Label**: custom embroidery, print, jacquard, yarn dyed logo, and private label

**Package**: waterproof poly bag, woven bag, or custom PVC bag

**Application**: hotel, home, promotional gift, spa, beauty salon, army, etc

## Different density is made for different star hotels.

- 200TC 250TC for economic or 3 -Star hotels
- 300TC 350TC for 4-star hotels
- 400TC or higher for 5-star hotels

Jacquard stripes design

Plain dyed design