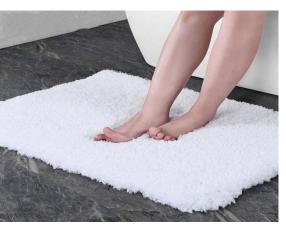

Fabric: 100% cotton,cotton/polyestermixed,microfiber

**Yarn**: 16s, 32s, 21s

Size:

Face towel: 30cm\*30cm/32cm\*32cm/35cm\*35cm,

Hand towel: 35cm\*75cm/ 40cm\*80cm Bath towel: 70cm\*140cm/ 80cm\*160cm

Bath mat: 50cm\*80cm Bath rug: 60cm\*90cm

**Design**: plain weave, diamond band, satin band, jacquard, plain dyed, yarn dyed, patch logo, as following

**Feature**: soft, durable, machine washable

**Logo & Label**: custom embroidery, print, yarn dyed logo, jacquard, and private label.

**Package**: waterproof poly bag, woven bag, or custom individual OPP/ PE/ PVC bag

**Application**: hotel, home, promotional gift, spa, beauty salon, army, etc

Plain Weave Style: Simple and classic, the size of embroidery logo is unlimited.