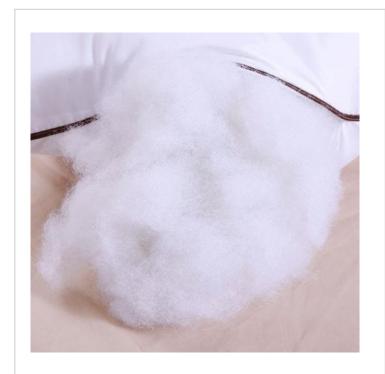

**Package**: waterproof poly bag, woven bag, or custom individual PVC bag

**Application**: hotel, hospital, home, spa, beauty salon, etc

Microfiber fill

7D hollow fiber fill

Down/Feather fill

Microfiber fill

7D hollow fiber fill

Down/Feather fill

Mattress protector & Mattress topper

**Fabric**: 100% cotton, cotton/polyester mixed, 100% polyester, brushed microfiber

Fill: microfiber polyester, hollow fiber, down, feather, etc