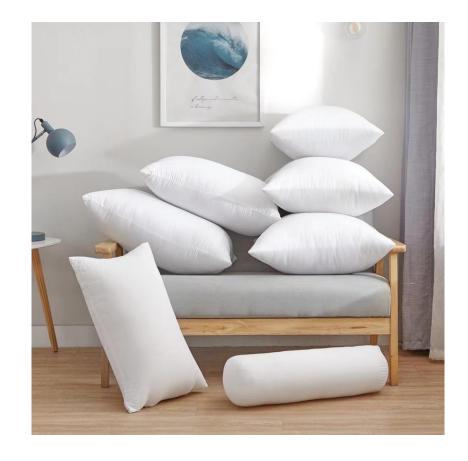

**Type**: Sleeping pillow, candy pillow, memory foam pillow, cushion, bolster, etc.

**Design**: double stitch needle, 5cm wall as following shows, or customized

**Feature**: hypoallergenic, soft and supportive

## Sleeping pillow