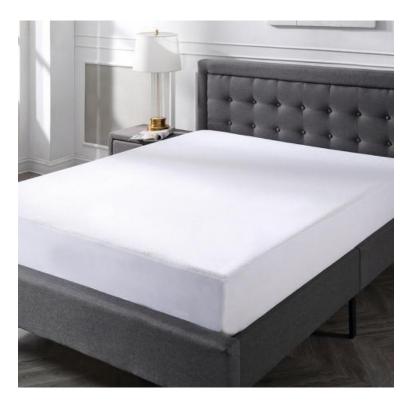

### Mattress protector

Four corners with elastics

Fitted sheet style

Waterproof fabric