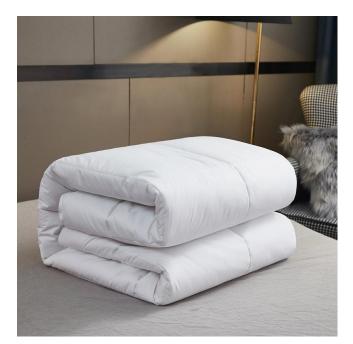

# Bath rug

Bedding set

**Fabric**: 100% cotton, cotton/polyester mixed, 100% polyester, brushed microfiber

**Color**: white or customized

Size: single,double,king,queen,or customized

**Design**: Plain white, Jacquard stripes, Plain dyed, embroidery design,

**Feature**: soft, smooth, breathable, wrinkle free, machine washable

**Logo & Label**: custom embroidery, print, jacquard, yarn dyed logo, and private label

**Package**: waterproof poly bag, woven bag, or custom PVC bag

**Application**: hotel, home, promotional gift, spa, beauty salon, army, etc

## Different density is made for different star hotels.

- 200TC 250TC for economic or 3 -Star hotels
- 300TC 350TC for 4-star hotels
- 400TC or higher for 5-star hotels

Jacquard stripes design

Plain dyed design