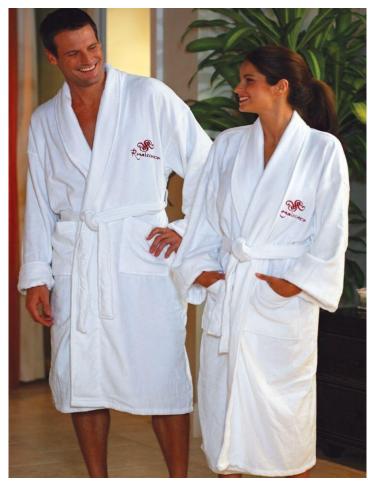

# Room type

We can customize any size of hotel bedding set!

Bathrobe

**Fabric**: velour, waffle, terry, coral fleece, imitation silk

**Color**: white or customized

**Size**: length 125cm, width 135cm, sleeve length 55cm; or customized

**Design**: shawl collar, kimono collar, colored stripes, custom logo

**Feature**: soft, smooth, breathable, wrinkle free, machine washable

**Logo & Label**: custom embroidery and private label

**Package**: waterproof poly bag, woven bag, or custom PVC bag

**Application**: hotel, hospital, home, spa, beauty salon, etc