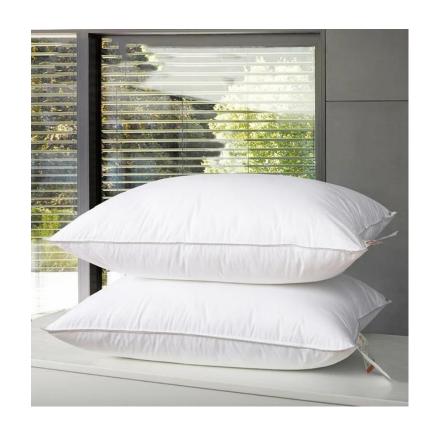

# Bath rug

Bedding set

**Fabric**: 100% cotton, cotton/polyester mixed, 100% polyester, brushed microfiber

**Color**: white or customized

Size: single,double,king,queen,or customized

**Design**: Plain white, Jacquard stripes, Plain dyed, embroidery design,

## Different density is made for different star hotels.

- 200TC 250TC for economic or 3 -Star hotels
- 300TC 350TC for 4-star hotels
- 400TC or higher for 5-star hotels

Jacquard stripes design

Plain dyed design