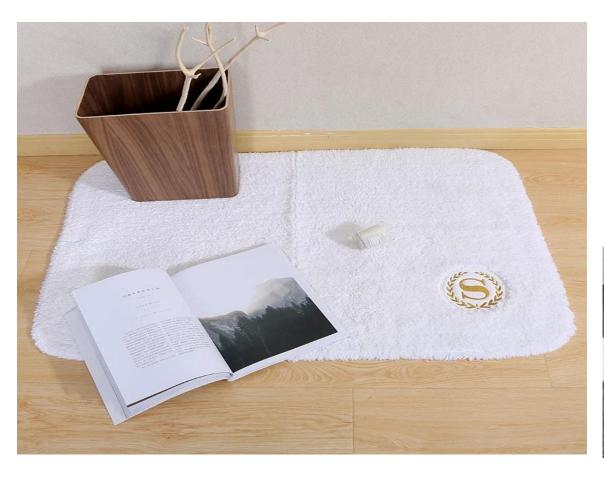

# Bath rug

Bedding set

**Fabric**: 100% cotton, cotton/polyester mixed, 100% polyester, brushed microfiber

**Color**: white or customized

Size: single,double,king,queen,or customized

**Design**: Plain white, Jacquard stripes, Plain dyed, embroidery design,

Fabric: 100% cotton,cotton/polyestermixed,microfiber

**Yarn**: 16s, 32s, 21s

Size:

Face towel: 30cm\*30cm/32cm\*32cm/35cm\*35cm,

Hand towel: 35cm\*75cm/ 40cm\*80cm Bath towel: 70cm\*140cm/ 80cm\*160cm

Bath mat: 50cm\*80cm Bath rug: 60cm\*90cm