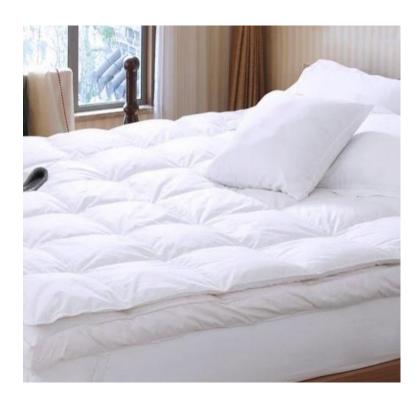

Microfiber fill

7D hollow fiber fill

Down/Feather fill

Mattress protector & Mattress topper

**Fabric**: 100% cotton, cotton/polyester mixed, 100% polyester, brushed microfiber

Fill: microfiber polyester, hollow fiber, down, feather, etc

Size: single,double,king,queen,or customized

**Design**: quilted-box, double stitch needle, or customized

**Feature**: hypoallergenic, soft and breathable, machine washable

**Package**: waterproof poly bag, woven bag, or custom PVC bag

**Application**: hotel, hospital, home, spa, student dorm, apartment, beauty salon, etc

### Mattress protector

Four corners with elastics

Fitted sheet style

Waterproof fabric

#### Mattress topper

Four corners with elastics

Fitted sheet style

Two layers style