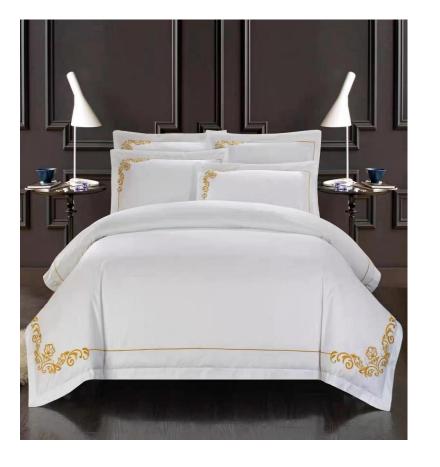

# Bath rug

Bedding set

**Fabric**: 100% cotton, cotton/polyester mixed, 100% polyester, brushed microfiber

**Color**: white or customized

Size: single,double,king,queen,or customized

**Design**: Plain white, Jacquard stripes, Plain dyed, embroidery design,

## Different density is made for different star hotels.

- 200TC 250TC for economic or 3 -Star hotels
- 300TC 350TC for 4-star hotels
- 400TC or higher for 5-star hotels

Jacquard stripes design

Plain dyed design

# **Embroidery** design