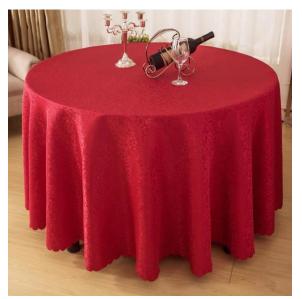

#### **Table linen**

- **♦ Table Cloth**
- **♦** Napkin Cloth
- **♦** Tea towel
- **♦** Table mat
- **♦** Chair Cover

Color, size and logo can be customized as per customer's requirements.

# Table cloth