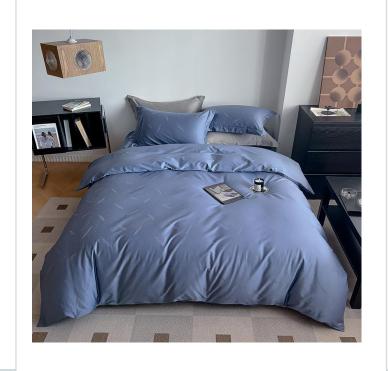

# Bath rug

Bedding set

**Fabric**: 100% cotton, cotton/polyester mixed, 100% polyester, brushed microfiber

**Color**: white or customized

Size: single,double,king,queen,or customized

**Design**: Plain white, Jacquard stripes, Plain dyed, embroidery design,

**Feature**: soft, smooth, breathable, wrinkle free, machine washable

**Logo & Label**: custom embroidery, print, jacquard, yarn dyed logo, and private label

**Package**: waterproof poly bag, woven bag, or custom PVC bag

## Different density is made for different star hotels.

- 200TC 250TC for economic or 3 -Star hotels
- 300TC 350TC for 4-star hotels
- 400TC or higher for 5-star hotels

Jacquard stripes design

Plain dyed design