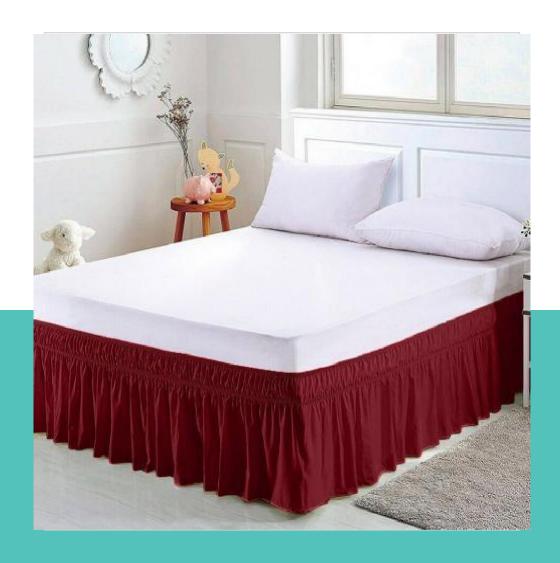

### Bath skirt

**Fabric**: 100% cotton, cotton/polyester mixed, 100% polyester, brushed microfiber

Fill: microfiber polyester, hollow fiber, down, feather, etc

Size: 45cm\*75cm, 54cm\*85cm, 50cm\*50cm, or customized

#### Bed skirt