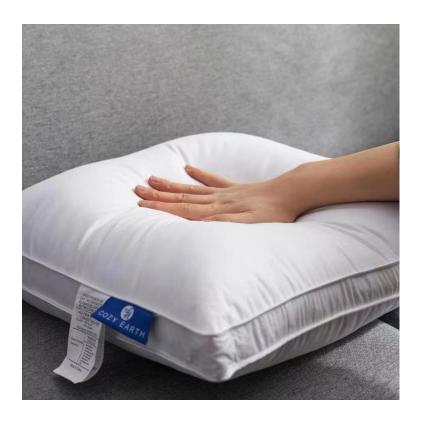

**Type**: Sleeping pillow, candy pillow, memory foam pillow, cushion, bolster, etc.

**Design**: double stitch needle, 5cm wall as following shows, or customized

**Feature**: hypoallergenic, soft and supportive

## Sleeping pillow