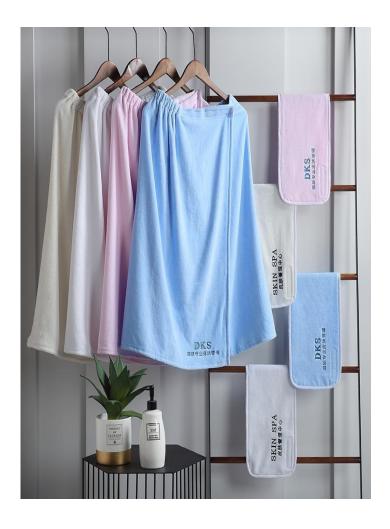

### Bath skirt

**Fabric**: 100% cotton, cotton/polyester mixed, 100% polyester, brushed microfiber

Fill: microfiber polyester, hollow fiber, down, feather, etc

Size: 45cm\*75cm, 54cm\*85cm, 50cm\*50cm, or customized

**Type**: Sleeping pillow, candy pillow, memory foam pillow, cushion, bolster, etc.

**Design**: double stitch needle, 5cm wall as following shows, or customized

**Feature**: hypoallergenic, soft and supportive