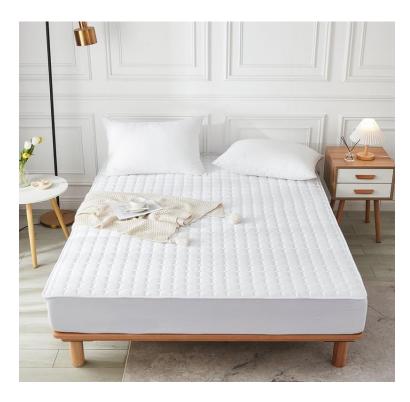

### Mattress protector

Four corners with elastics

Fitted sheet style

Waterproof fabric

#### Mattress topper

Four corners with elastics

Fitted sheet style

Two layers style