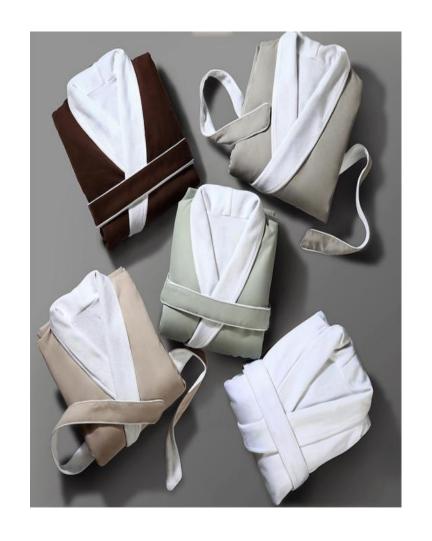

# Room type

We can customize any size of hotel bedding set!

Bathrobe

**Fabric**: velour, waffle, terry, coral fleece, imitation silk

**Color**: white or customized

**Size**: length 125cm, width 135cm, sleeve length 55cm; or customized

**Design**: shawl collar, kimono collar, colored stripes, custom logo

**Feature**: soft, smooth, breathable, wrinkle free, machine washable

**Logo & Label**: custom embroidery and private label

**Package**: waterproof poly bag, woven bag, or custom PVC bag

**Application**: hotel, hospital, home, spa, beauty salon, etc