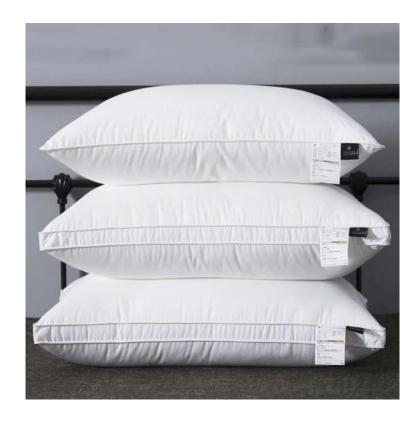

# Bath rug

Bedding set

**Fabric**: 100% cotton, cotton/polyester mixed, 100% polyester, brushed microfiber

**Color**: white or customized

Size: single,double,king,queen,or customized

**Design**: Plain white, Jacquard stripes, Plain dyed, embroidery design,

## Different density is made for different star hotels.

- 200TC 250TC for economic or 3 -Star hotels
- 300TC 350TC for 4-star hotels
- 400TC or higher for 5-star hotels

Jacquard stripes design

Plain dyed design