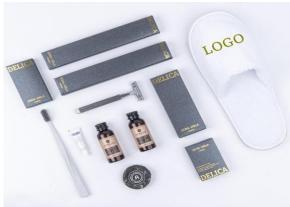

## Hotel Amenities

- Slippers
- Shampoo
- Soap
- Shower gel
- Body lotion
- Conditioner
- Comb
- Dental kit, shaving kit, sewing kit, vanity kit
- shower cap, vanity kit, shoe care

Color, size and logo can be customized as per customer's requirements.

#### **Amenities set**