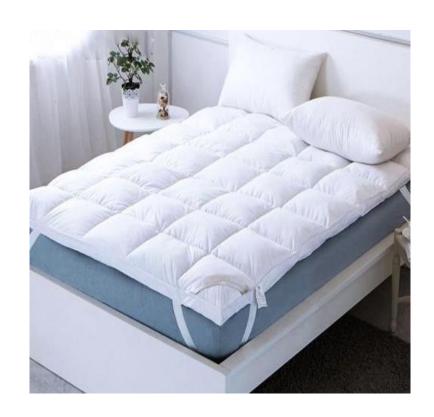

#### Mattress topper

Four corners with elastics

Fitted sheet style

Two layers style