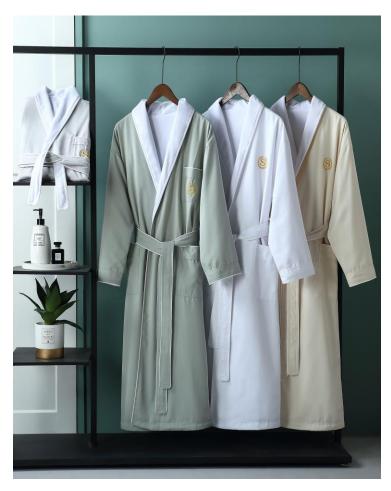

# Room type

We can customize any size of hotel bedding set!

Bathrobe

**Fabric**: velour, waffle, terry, coral fleece, imitation silk

**Color**: white or customized

**Size**: length 125cm, width 135cm, sleeve length 55cm; or customized

**Design**: shawl collar, kimono collar, colored stripes, custom logo

**Feature**: soft, smooth, breathable, wrinkle free, machine washable

**Logo & Label**: custom embroidery and private label

**Package**: waterproof poly bag, woven bag, or custom PVC bag

**Application**: hotel, hospital, home, spa, beauty salon, etc