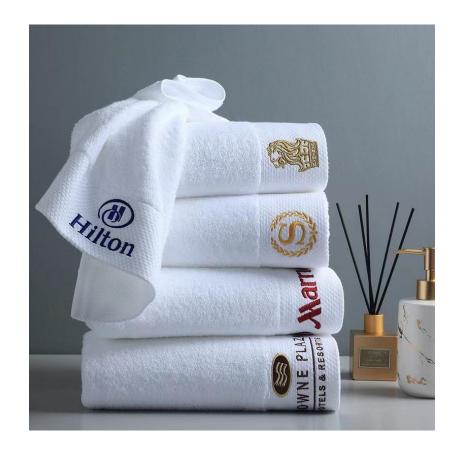

**Design**: plain weave, diamond band, satin band, jacquard, plain dyed, yarn dyed, patch logo, as following

**Feature**: soft, durable, machine washable

**Logo & Label**: custom embroidery, print, yarn dyed logo, jacquard, and private label.

**Package**: waterproof poly bag, woven bag, or custom individual OPP/ PE/ PVC bag

**Application**: hotel, home, promotional gift, spa, beauty salon, army, etc

Plain Weave Style: Simple and classic, the size of embroidery logo is unlimited.

Diamond Band Style:Recommended for embroidery logo

<u>۔</u> ا

Towels of different yarns have certain differences.

16S is softer and absorbent, while 32S is more durable and cost-effective. Fewer people choose 21S, it has a price advantage.