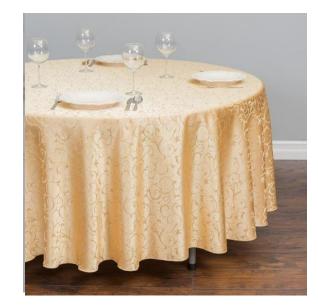

#### **Table linen**

- **♦ Table Cloth**
- **♦** Napkin Cloth
- **♦** Tea towel
- **♦** Table mat
- **♦** Chair Cover

Color, size and logo can be customized as per customer's requirements.

# Table cloth