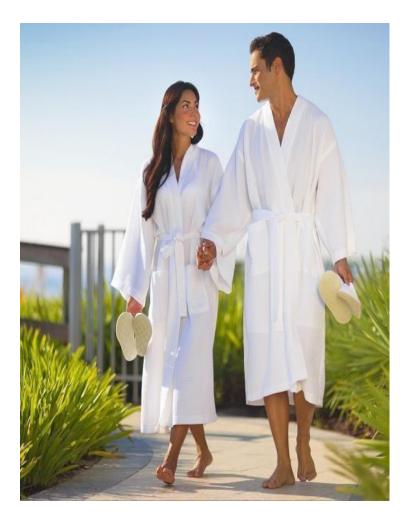

# Room type

We can customize any size of hotel bedding set!

Bathrobe

**Fabric**: velour, waffle, terry, coral fleece, imitation silk

**Color**: white or customized

**Size**: length 125cm, width 135cm, sleeve length 55cm; or customized

**Design**: shawl collar, kimono collar, colored stripes, custom logo

**Feature**: soft, smooth, breathable, wrinkle free, machine washable

**Logo & Label**: custom embroidery and private label

**Package**: waterproof poly bag, woven bag, or custom PVC bag

**Application**: hotel, hospital, home, spa, beauty salon, etc