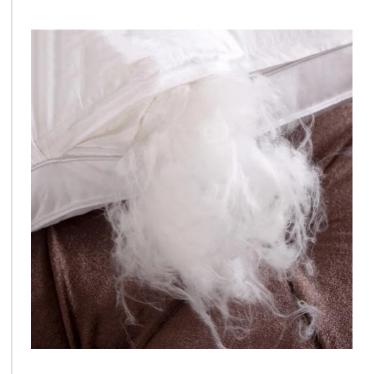

**Package**: waterproof poly bag, woven bag, or custom individual PVC bag

**Application**: hotel, hospital, home, spa, beauty salon, etc

Microfiber fill

7D hollow fiber fill

Down/Feather fill

Microfiber fill

7D hollow fiber fill

Down/Feather fill

Mattress protector & Mattress topper

**Fabric**: 100% cotton, cotton/polyester mixed, 100% polyester, brushed microfiber

Fill: microfiber polyester, hollow fiber, down, feather, etc