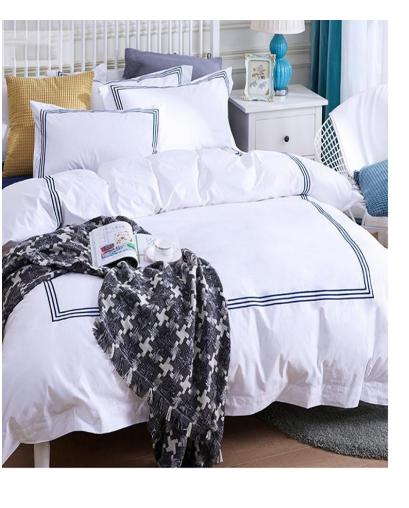

# Bath rug

Bedding set

**Fabric**: 100% cotton, cotton/polyester mixed, 100% polyester, brushed microfiber

**Color**: white or customized

Size: single,double,king,queen,or customized

**Design**: Plain white, Jacquard stripes, Plain dyed, embroidery design,

**Feature**: soft, smooth, breathable, wrinkle free, machine washable

**Logo & Label**: custom embroidery, print, jacquard, yarn dyed logo, and private label

**Package**: waterproof poly bag, woven bag, or custom PVC bag

## Different density is made for different star hotels.

- 200TC 250TC for economic or 3 -Star hotels
- 300TC 350TC for 4-star hotels
- 400TC or higher for 5-star hotels

Jacquard stripes design

Plain dyed design