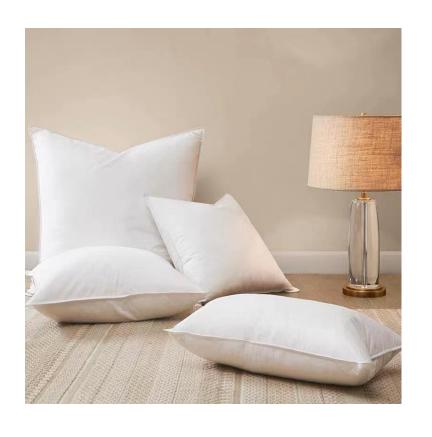

**Type**: Sleeping pillow, candy pillow, memory foam pillow, cushion, bolster, etc.

**Design**: double stitch needle, 5cm wall as following shows, or customized

**Feature**: hypoallergenic, soft and supportive

## Sleeping pillow