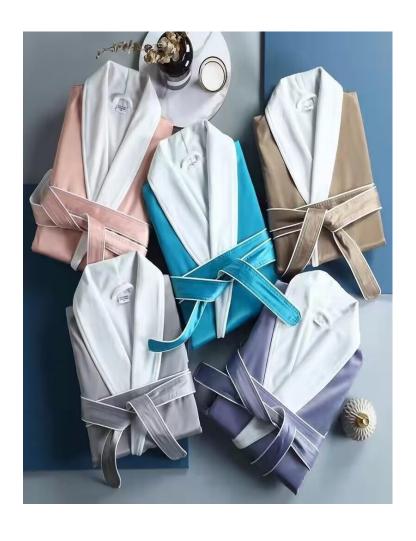

# Room type

We can customize any size of hotel bedding set!

Bathrobe

**Fabric**: velour, waffle, terry, coral fleece, imitation silk

**Color**: white or customized

**Size**: length 125cm, width 135cm, sleeve length 55cm; or customized

**Design**: shawl collar, kimono collar, colored stripes, custom logo

**Feature**: soft, smooth, breathable, wrinkle free, machine washable

**Logo & Label**: custom embroidery and private label

**Package**: waterproof poly bag, woven bag, or custom PVC bag

**Application**: hotel, hospital, home, spa, beauty salon, etc