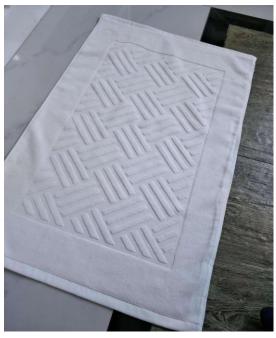

## Bath mat

Fabric: 100% cotton,cotton/polyestermixed,microfiber

**Yarn**: 16s, 32s, 21s

Size:

Face towel: 30cm\*30cm/32cm\*32cm/35cm\*35cm,

Hand towel: 35cm\*75cm/ 40cm\*80cm Bath towel: 70cm\*140cm/ 80cm\*160cm

Bath mat: 50cm\*80cm Bath rug: 60cm\*90cm

**Design**: plain weave, diamond band, satin band, jacquard, plain dyed, yarn dyed, patch logo, as following

**Feature**: soft, durable, machine washable

**Logo & Label**: custom embroidery, print, yarn dyed logo, jacquard, and private label.