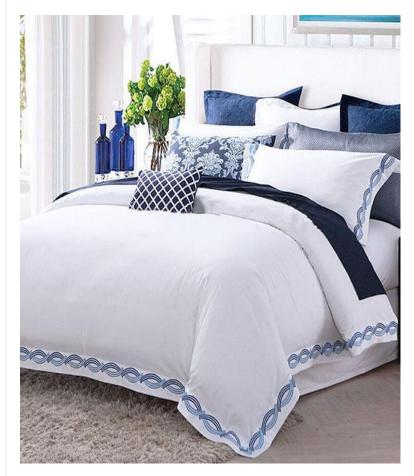

# Bath rug

Bedding set

**Fabric**: 100% cotton, cotton/polyester mixed, 100% polyester, brushed microfiber

**Color**: white or customized

Size: single,double,king,queen,or customized

**Design**: Plain white, Jacquard stripes, Plain dyed, embroidery design,

**Feature**: soft, smooth, breathable, wrinkle free, machine washable

**Logo & Label**: custom embroidery, print, jacquard, yarn dyed logo, and private label

**Package**: waterproof poly bag, woven bag, or custom PVC bag

## Different density is made for different star hotels.

- 200TC 250TC for economic or 3 -Star hotels
- 300TC 350TC for 4-star hotels
- 400TC or higher for 5-star hotels

Jacquard stripes design

Plain dyed design