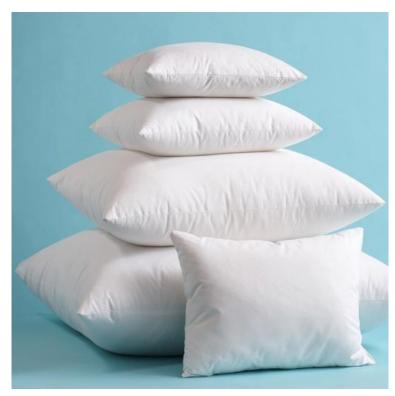

**Type**: Sleeping pillow, candy pillow, memory foam pillow, cushion, bolster, etc.

**Design**: double stitch needle, 5cm wall as following shows, or customized

**Feature**: hypoallergenic, soft and supportive

## Sleeping pillow