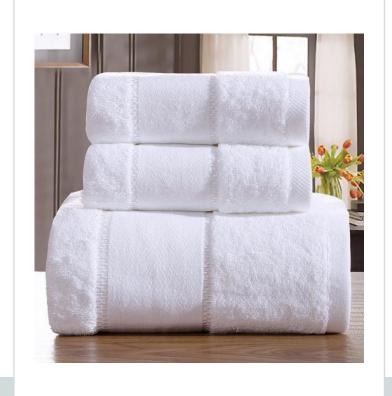

Fabric: 100% cotton,cotton/polyestermixed,microfiber

**Yarn**: 16s, 32s, 21s

Size:

Face towel: 30cm\*30cm/32cm\*32cm/35cm\*35cm,

Hand towel: 35cm\*75cm/ 40cm\*80cm Bath towel: 70cm\*140cm/ 80cm\*160cm

Bath mat: 50cm\*80cm Bath rug: 60cm\*90cm

**Design**: plain weave, diamond band, satin band, jacquard, plain dyed, yarn dyed, patch logo, as following

**Feature**: soft, durable, machine washable

**Logo & Label**: custom embroidery, print, yarn dyed logo, jacquard, and private label.

**Package**: waterproof poly bag, woven bag, or custom individual OPP/ PE/ PVC bag

**Application**: hotel, home, promotional gift, spa, beauty salon, army, etc

Plain Weave Style: Simple and classic, the size of embroidery logo is unlimited.