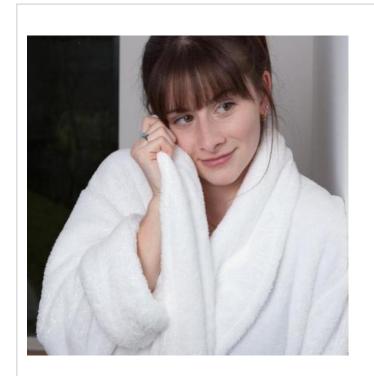

# Room type

We can customize any size of hotel bedding set!

Bathrobe

**Fabric**: velour, waffle, terry, coral fleece, imitation silk

**Color**: white or customized

**Size**: length 125cm, width 135cm, sleeve length 55cm; or customized

**Design**: shawl collar, kimono collar, colored stripes, custom logo

**Feature**: soft, smooth, breathable, wrinkle free, machine washable

**Logo & Label**: custom embroidery and private label

**Package**: waterproof poly bag, woven bag, or custom PVC bag

**Application**: hotel, hospital, home, spa, beauty salon, etc