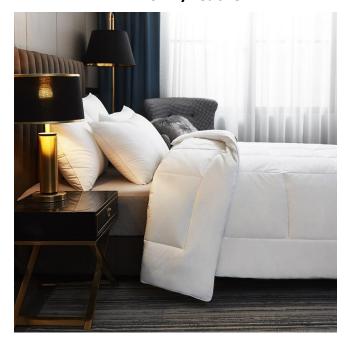

# Bath rug

Bedding set

**Fabric**: 100% cotton, cotton/polyester mixed, 100% polyester, brushed microfiber

**Color**: white or customized

Size: single,double,king,queen,or customized

**Design**: Plain white, Jacquard stripes, Plain dyed, embroidery design,

**Feature**: soft, smooth, breathable, wrinkle free, machine washable

**Logo & Label**: custom embroidery, print, jacquard, yarn dyed logo, and private label

**Package**: waterproof poly bag, woven bag, or custom PVC bag

**Application**: hotel, home, promotional gift, spa, beauty salon, army, etc

## Different density is made for different star hotels.

- 200TC 250TC for economic or 3 -Star hotels
- 300TC 350TC for 4-star hotels
- 400TC or higher for 5-star hotels

Jacquard stripes design

Plain dyed design