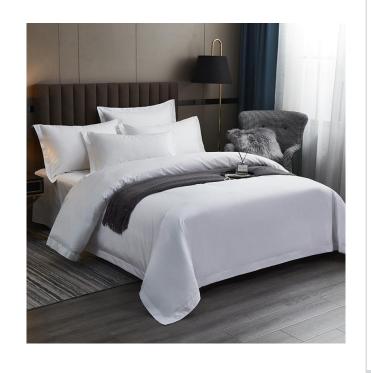

# Bath rug

Bedding set

**Fabric**: 100% cotton, cotton/polyester mixed, 100% polyester, brushed microfiber

**Color**: white or customized

Size: single,double,king,queen,or customized

**Design**: Plain white, Jacquard stripes, Plain dyed, embroidery design,

## Different density is made for different star hotels.

- 200TC 250TC for economic or 3 -Star hotels
- 300TC 350TC for 4-star hotels
- 400TC or higher for 5-star hotels

Jacquard stripes design

Plain dyed design