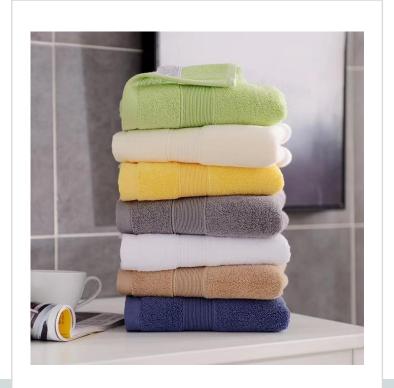

Fabric: 100% cotton,cotton/polyestermixed,microfiber

**Yarn**: 16s, 32s, 21s

Size:

Face towel: 30cm\*30cm/32cm\*32cm/35cm\*35cm,

Hand towel: 35cm\*75cm/ 40cm\*80cm Bath towel: 70cm\*140cm/ 80cm\*160cm

Bath mat: 50cm\*80cm Bath rug: 60cm\*90cm

**Design**: plain weave, diamond band, satin band, jacquard, plain dyed, yarn dyed, patch logo, as following

**Feature**: soft, durable, machine washable

**Logo & Label**: custom embroidery, print, yarn dyed logo, jacquard, and private label.

**Package**: waterproof poly bag, woven bag, or custom individual OPP/ PE/ PVC bag

**Application**: hotel, home, promotional gift, spa, beauty salon, army, etc

Plain Weave Style: Simple and classic, the size of embroidery logo is unlimited.

Diamond Band Style:Recommended for embroidery logo

<u>۔</u> ا

Towels of different yarns have certain differences.

16S is softer and absorbent, while 32S is more durable and cost-effective. Fewer people choose 21S, it has a price advantage.

**Diamond band** 

Satin band

**Jacquard logo** 

**Plain dyed** 

Yarn dyed

**Patch logo** 

**Pool towel** 

**Beach towel** 