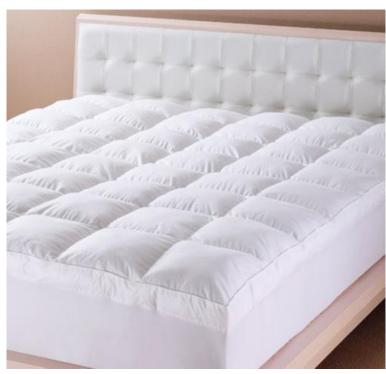

#### Mattress topper

Four corners with elastics

Fitted sheet style

Two layers style