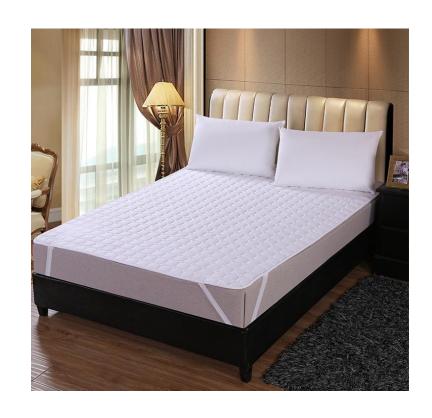

Microfiber fill

7D hollow fiber fill

Down/Feather fill

Mattress protector & Mattress topper

**Fabric**: 100% cotton, cotton/polyester mixed, 100% polyester, brushed microfiber

Fill: microfiber polyester, hollow fiber, down, feather, etc

Size: single,double,king,queen,or customized

**Design**: quilted-box, double stitch needle, or customized

**Feature**: hypoallergenic, soft and breathable, machine washable

**Package**: waterproof poly bag, woven bag, or custom PVC bag

**Application**: hotel, hospital, home, spa, student dorm, apartment, beauty salon, etc

### Mattress protector

Four corners with elastics

Fitted sheet style

Waterproof fabric